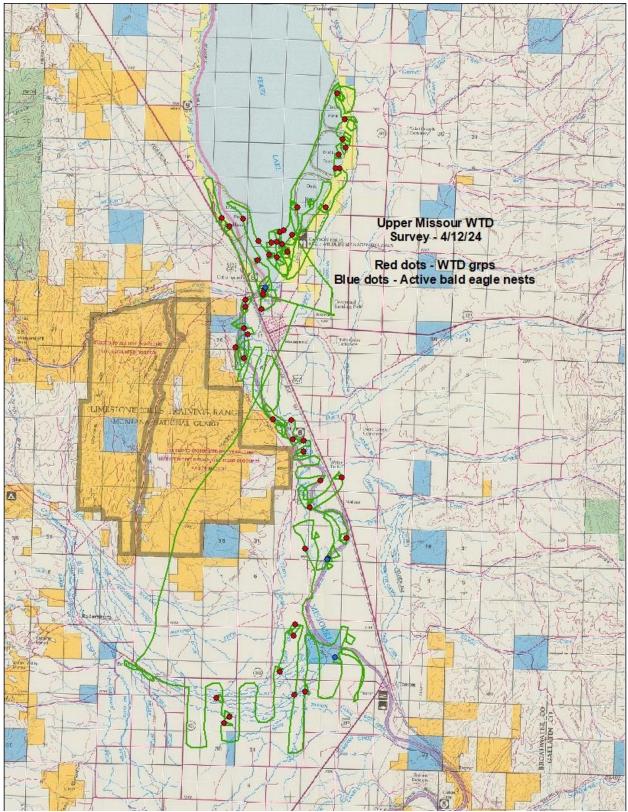

The area surveyed included both sides of the Canyon Ferry WMA (flown last due to heavy brush cover and deer tend to come out later in the day on the WMA) and areas nearby to the south and east, both sides of the Missouri River south to Toston and then west along the Crow Creek drainage to state Hwy 437 (survey started at Hwy 437. Survey time was approximately 2.1 hrs with a total flight time of 3.4 hrs (approximately 0.3 hrs of ferry time plus 1.0 hrs pilot ferry time).

Breaking the survey results down by area (Table 3), a total of only 113 (98 adults, 15 fawns) were observed along the Missouri River and Crow Creek drainages this spring compared to 204 in 2022, while 218 (183 adults, 35 fawns) were observed either on or in the vicinity of the Canyon Ferry WMA this spring compared to 268 last year. Not sure what to make of the significant difference in numbers between last year and this year particularly in the Crow Creek-Missouri River stretch, most notably along Crow Creek. It could be that with the warm weather some deer remained bedded in the willows and were just missed during the survey (survey variability issue). I haven't received any reports to indicate that we had an EHD event last year or anything, and the winter and early spring were generally very mild weather. However, a lot of the observed groups were pretty small in size (5 or less deer).

In addition to white-tailed deer, three active bald eagle nests were also observed, and one calf moose was observed on Canyon Ferry WMA during the survey.

Table 1. Upper Missouri River white-tailed deer surveys, 2002 - 2024.

Figure 1. Waypoints and flight track for Upper Missouri River spring WTD survey 4/12/24.